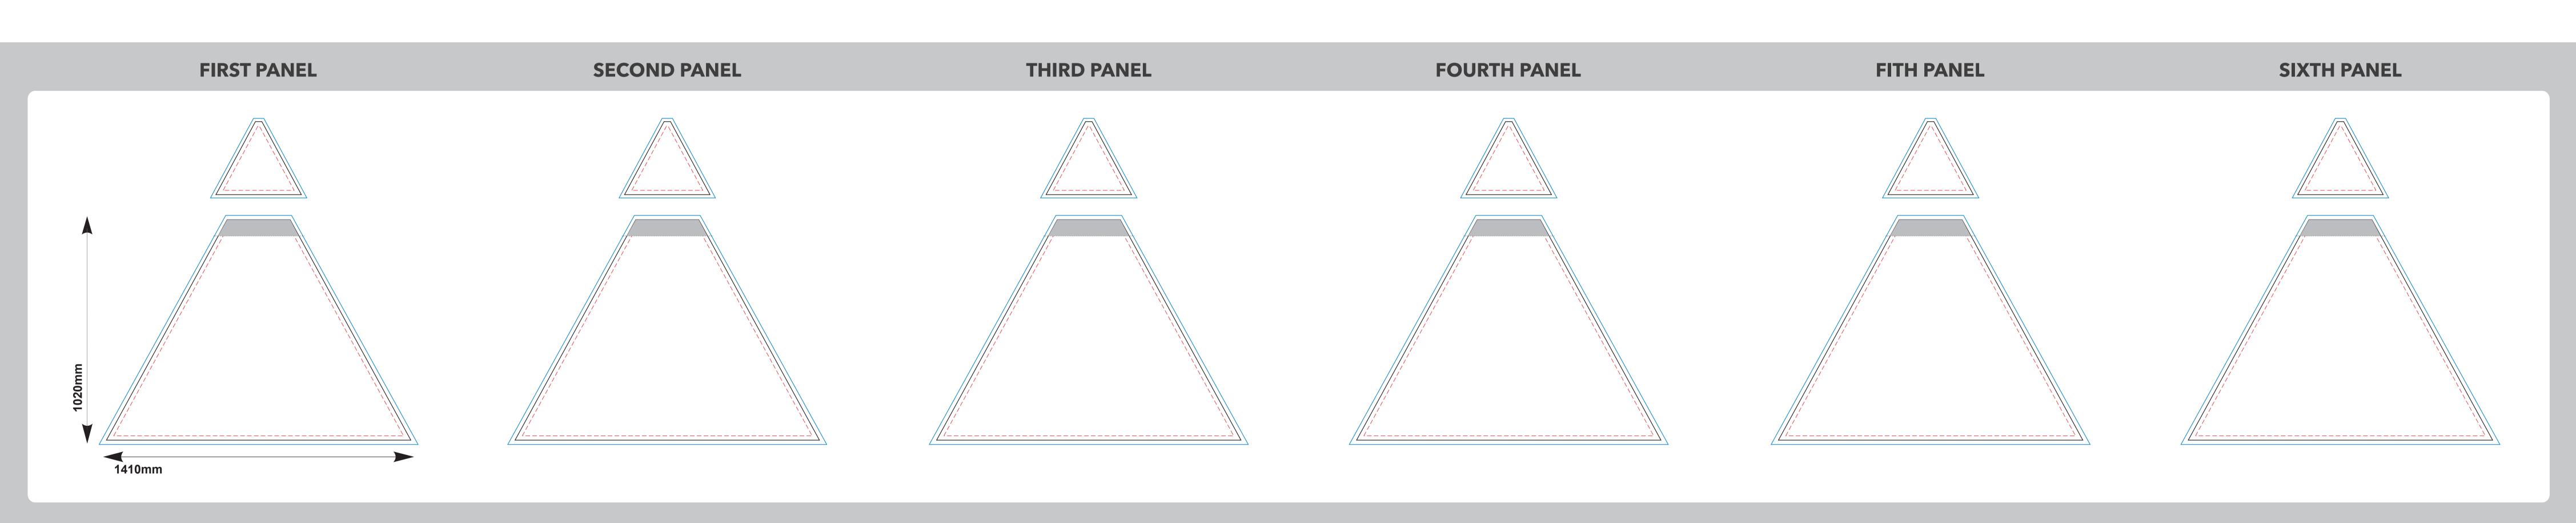

2.7m Diameter UMBRELLA (6Panel)

Fabric will same colour on reverse.

| PANTONE COLOUR MATCHING                                                                                |  |  |  |
|--------------------------------------------------------------------------------------------------------|--|--|--|
| NUMBER C M Y K (Values from Pantone Book)                                                              |  |  |  |
| All printing is done using CMYK on a large format printer.                                             |  |  |  |
| Pantone Colours / PMS can be supplied they will be converted to a CMYK breakdown for digital printing. |  |  |  |

This template is designed at 10% scale of the final product.

Please refer to the 'Bleed' layer to build your artwork and place artwork on the 'Design Layer' of this document. Rasterised (Photoshop) artwork to be supplied at a minimum 300dpi to suit this template size.