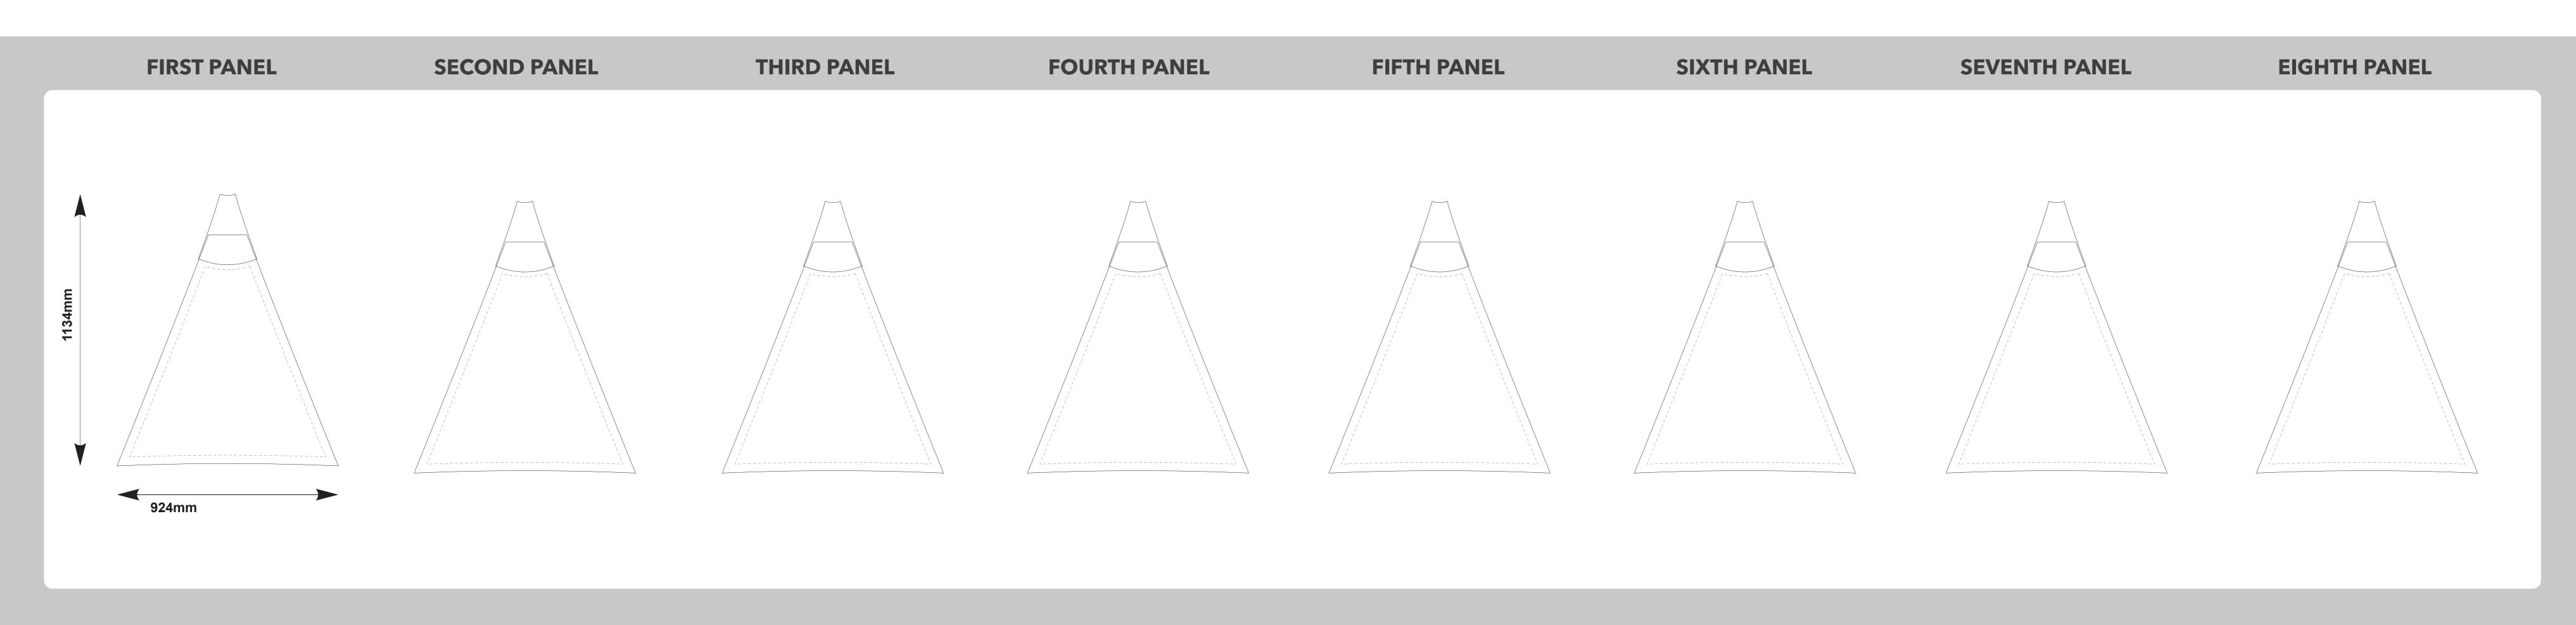

This template is designed at 10% scale of the final product. Please refer to the 'Bleed' layer to build your artwork and place artwork on the 'Design Layer' of this document. Rasterised (Photoshop) artwork to be

supplied at a minimum 300dpi to suit this template size.

Extreme Marquee logo and UV Print Technology tag will be printed onto UV Printed valance as shown above on artwork template unless discussed otherwise with graphics coordinator.