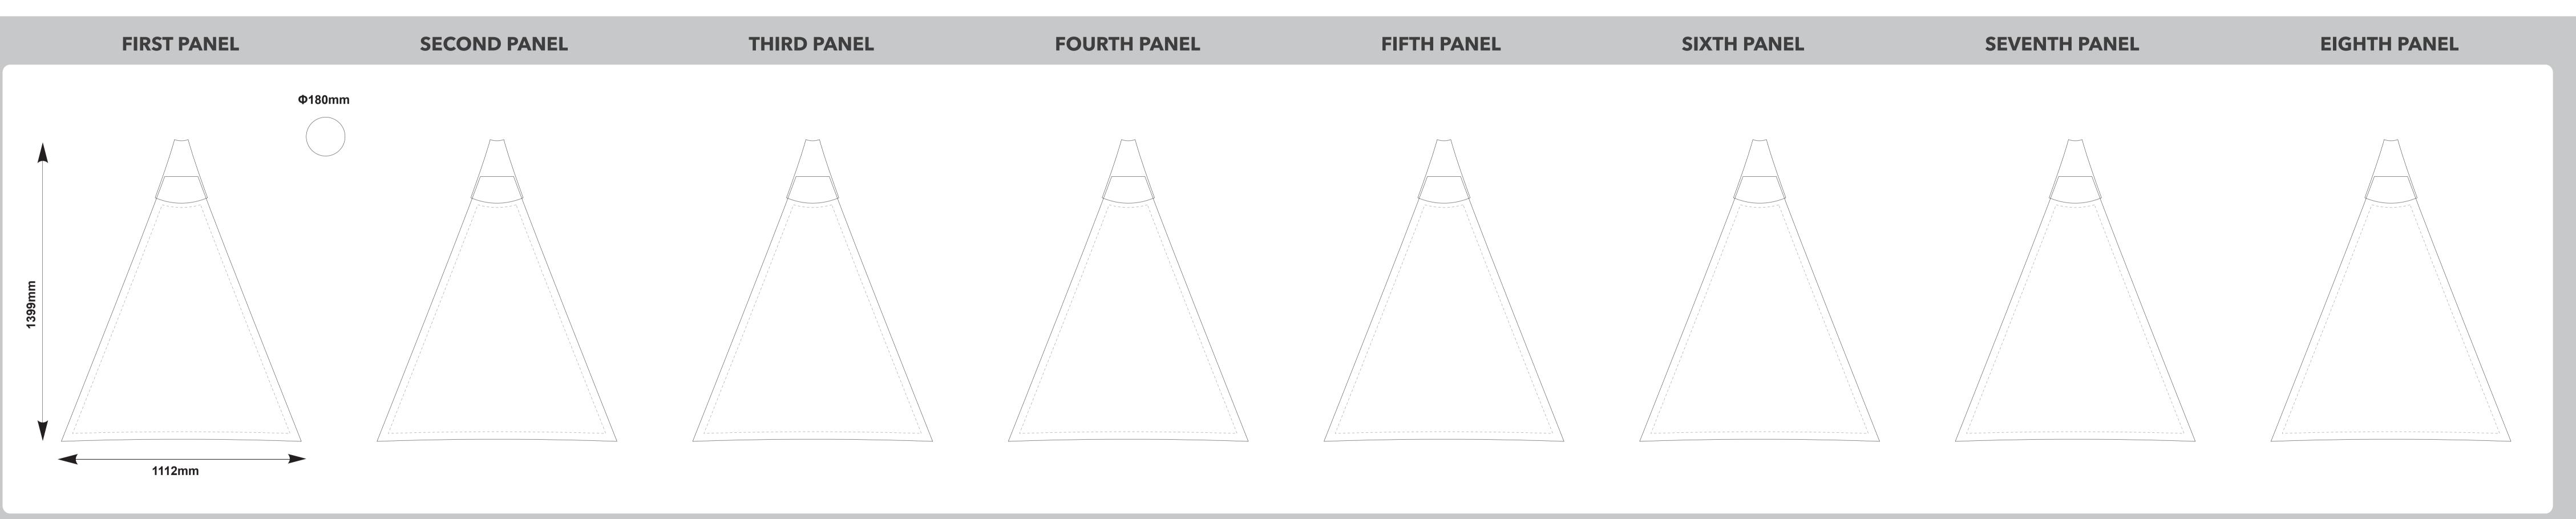

This template is designed at 10% scale of the final product. Please refer to the 'Bleed' layer to build your artwork and place artwork on the 'Design Layer' of this document. Rasterised (Photoshop) artwork to be supplied at a minimum 300dpi to suit this template size.