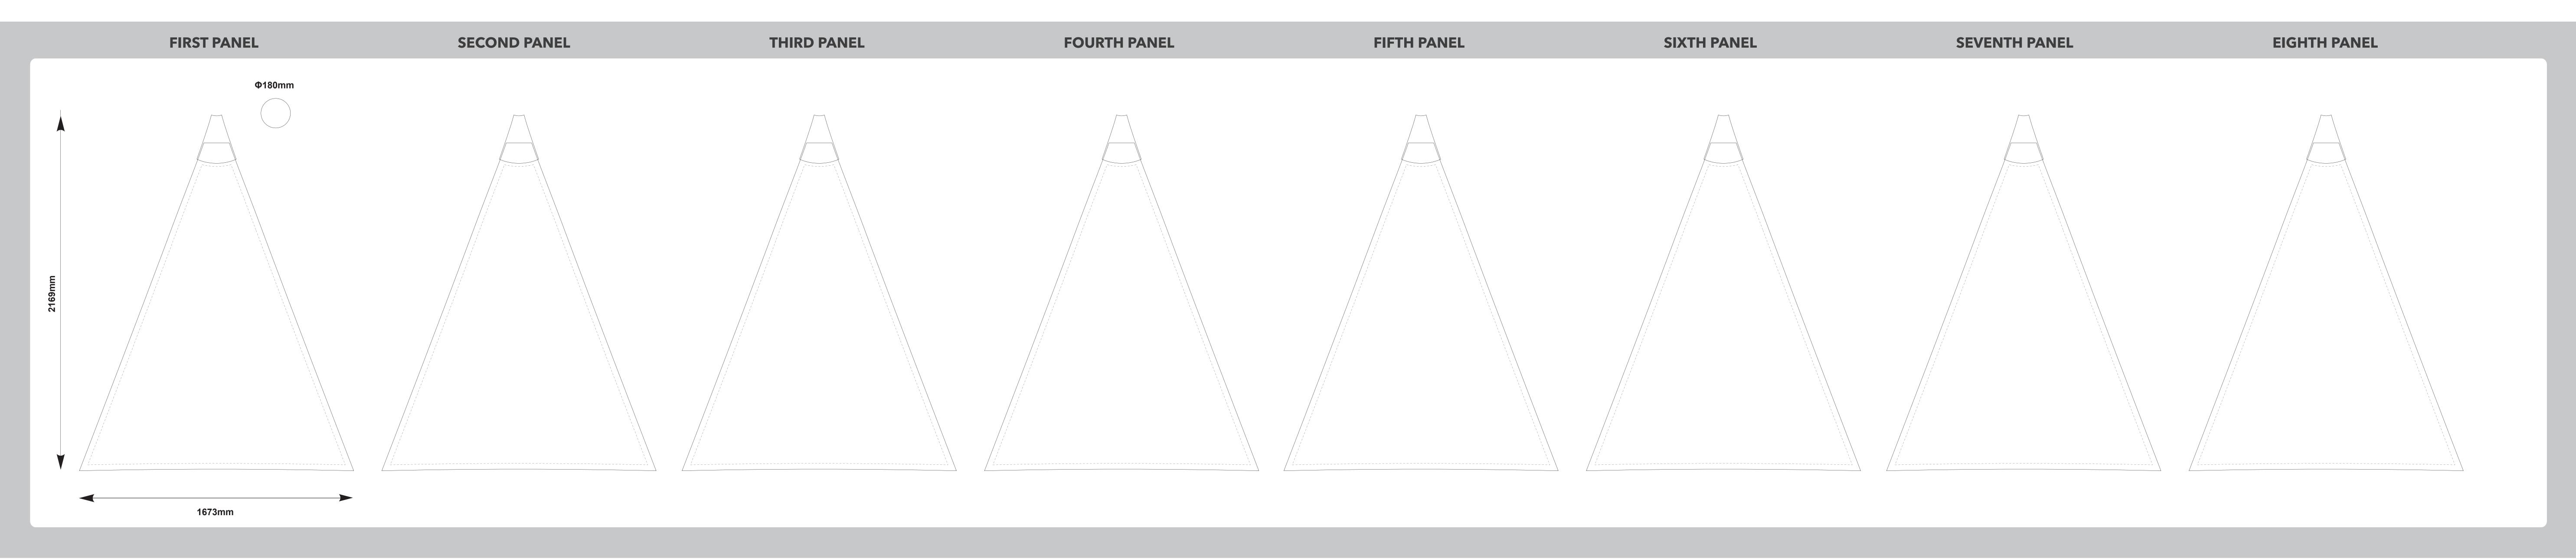

This template is designed at 10% scale of the final product.

Please refer to the 'Bleed' layer to build your artwork and place artwork or the 'Design Layer' of this document. Rasterised (Photoshop) artwork to be graphics coordinator. supplied at a minimum 300dpi to suit this template size.