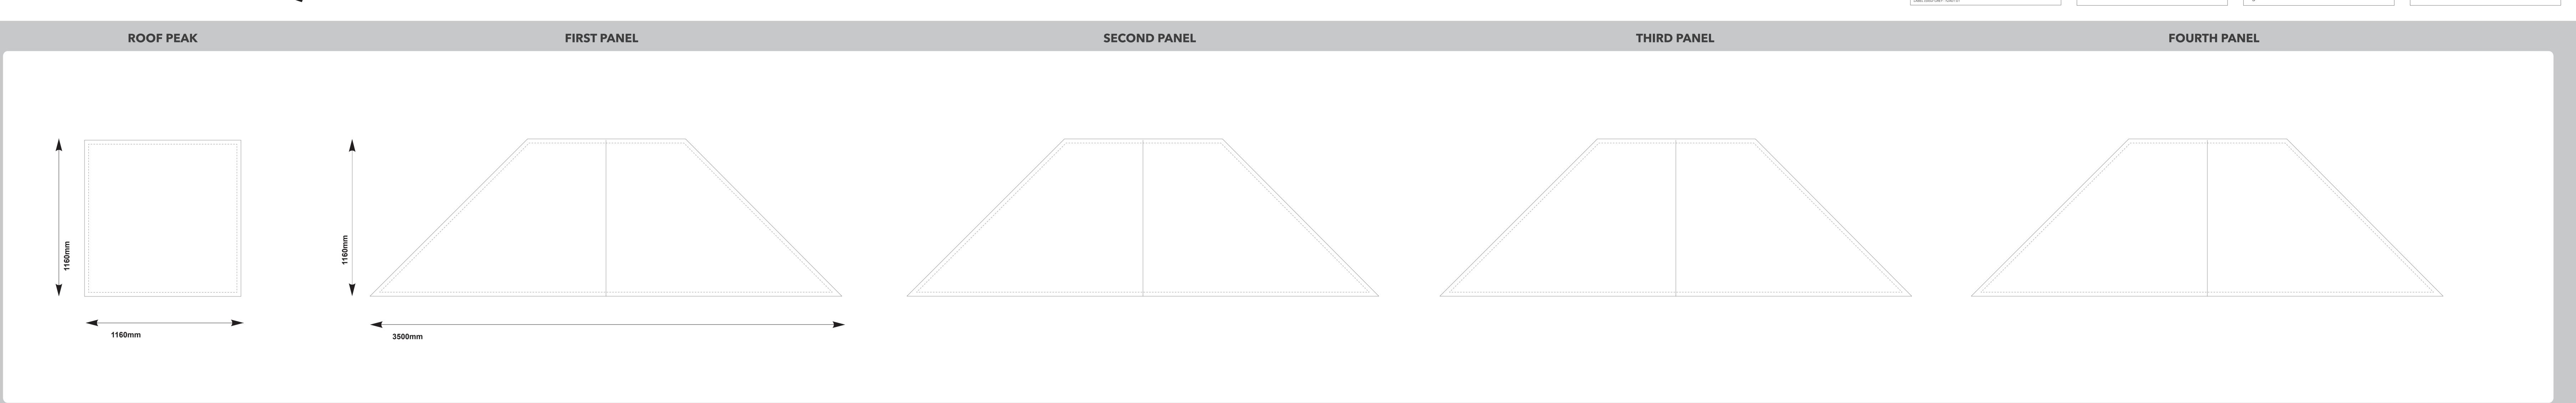

CANTILEVER SQUARE 3.5m x 3.5m UMBRELLA

FLARE SHADE ACRYLIC

**BLACK** YZA02-01

SCREEN PRINT
Pantone colours required ACRYLIC COLOUR

DIGITAL UV PRINT
Pantone colours required

Allocated fabric colour is for screenprinting. Digital printing fabric will be WHITE ONLY

material and Banner Fabrics.

This template is designed at 10% scale of the final product. Please refer to the 'Bleed' layer to build your artwork and place artwork on be printed onto UV Printed valance as shown above on the 'Design Layer' of this document. Rasterised (Photoshop) artwork to be supplied at a minimum 300dpi to suit this template size.