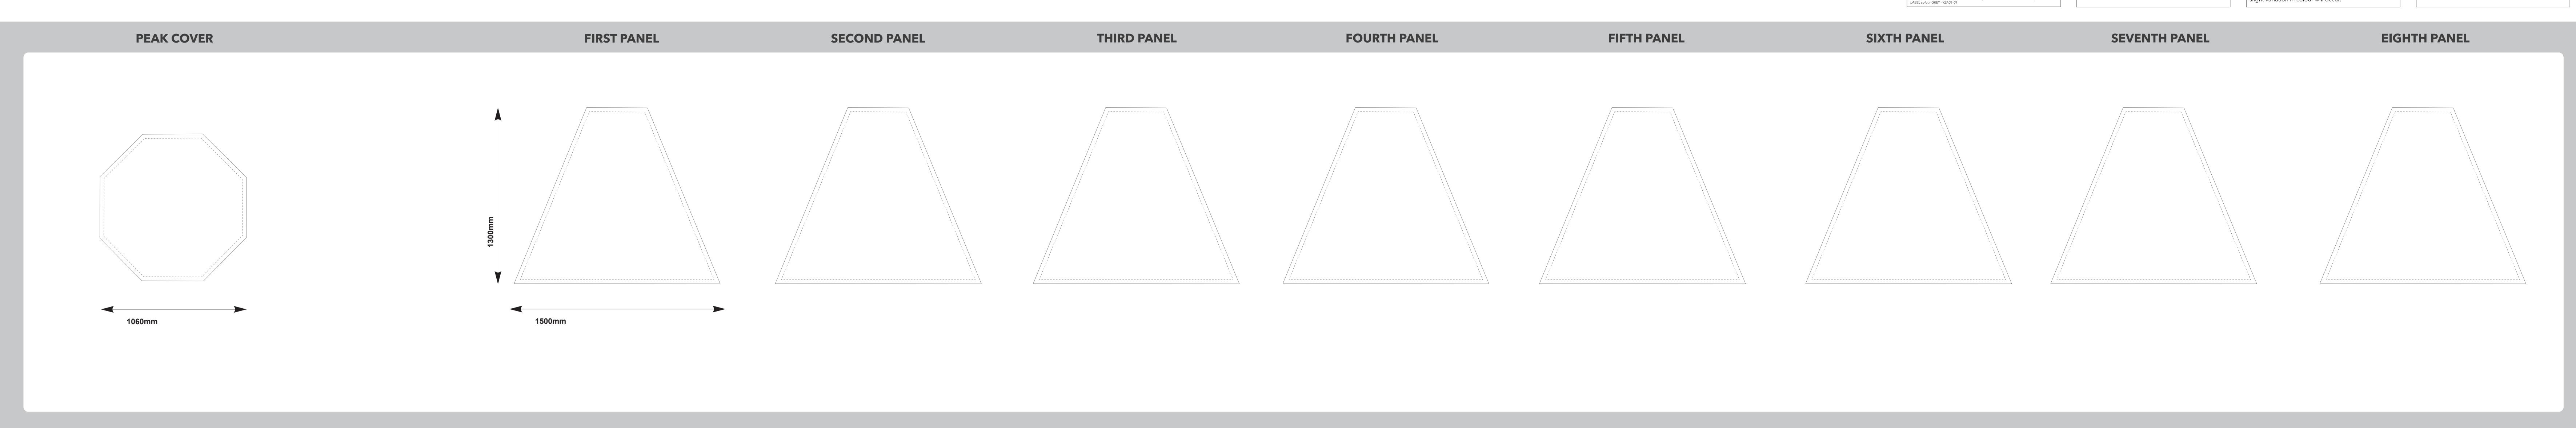

## CANTILEVER 4m Diameter UMBRELLA

CANTILEVER FABRIC

**ACRYLIC COLOUR** 

**BLACK** YZA02-01

FLARE SHADE ACRYLIC

**SCREEN PRINT** Pantone colours required

**DIGITAL UV PRINT** 

Pantone colours required